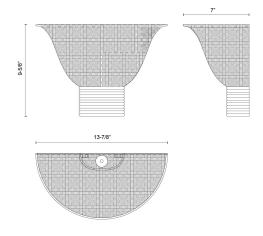

## **SPECIFICATION DETAILS**

| Fixture Dimensions     | W13-7/8" x H9-5/8" x E7" |  |
|------------------------|--------------------------|--|
| Location               | Damp                     |  |
| Illumination Direction | Up                       |  |
| Light Source/Life      | Socket                   |  |
| Material               | Aluminum, Rattan         |  |
| Mounting Direction     | Wall Mount Up Only       |  |
| Height from Center     | 7-3/8"                   |  |
| Shade Details          | Rattan Shade             |  |
| Compliance             | UL Certified: Yes        |  |