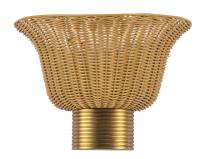

The Rancho sconce is a perfect blend of natural beauty and timeless charm. It's made from beautiful natural rattan and has some cool ribbed metal accents that give it a nice texture and make it look really sophisticated. It'll work well in any interior style, from modern to traditional.